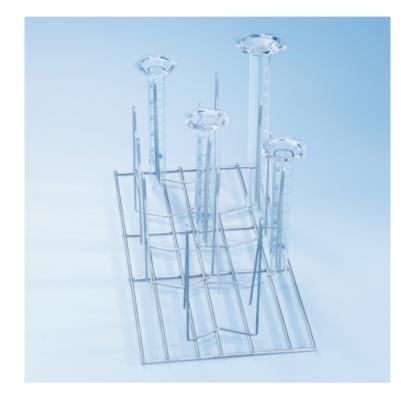

Home Products Laboratory Technology Product selection accessories laboratory technology E 106/2

E 106/2

Insert

For the optimum loading of wide neck flasks, measuring cylinders, etc.

• equipped with 13 large spring hooks x 175 mm height

• The distance between the spring hooks is approx. 85 mm

## Product details - E 106/2

EAN: 4002511115699 / Article no. 69510603D / Mat. no. 03808330

| Product category                               |   | ^ |
|------------------------------------------------|---|---|
| Washer-disinfectors, laboratory                | • |   |
| Large-capacity washer-disinfectors, laboratory |   |   |
| Machine/accessory categorisation               |   | ^ |
| G 7825                                         | ٥ |   |
| PG 8527                                        | ٠ |   |
| PG 8535                                        | • |   |

| PG 8536                                 | •               |
|-----------------------------------------|-----------------|
| PG 8583                                 | •               |
| PG 8583 CD                              | •               |
| PG 8593                                 | •               |
| Product category                        | ^               |
| Insert/module for beakers               | •               |
| Insert/module for wide-necked glassware | •               |
| Product properties                      | ^               |
| Material                                | Stainless steel |
| Colour                                  | Stainless steel |

| Area of application               |      | ^        |
|-----------------------------------|------|----------|
| Reprocessing laboratory glassware | ٠    |          |
|                                   |      |          |
| Dimensions and weight             |      | <b>^</b> |
| External dimensions, height in mm | 420  |          |
| External dimensions, width in mm  | 180  |          |
| External dimensions, depth in mm  | 186  |          |
| Net weight in kg                  | 0.57 |          |